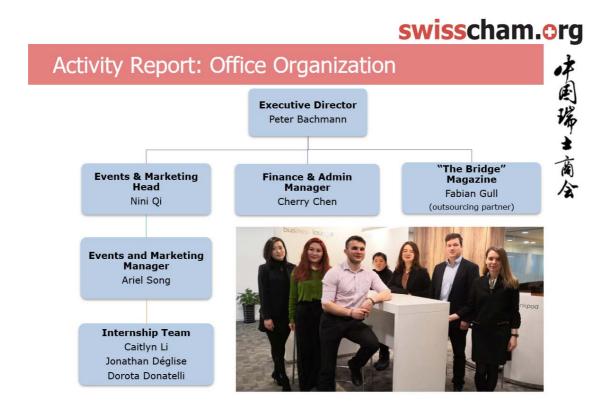

### 4. Activity Report of Board of Directors for 2017/2018 (AB)

- Memberships: 2018 was a good year, 262 members, majority of corporate, 1.32 million RMB for membership, continuous increase within the last three years, more corporate members.
- Member Services / Events: excellent development of the member benefit program, summary of all activities (over 80 events organized), Focus more on quality than quantity.
   7 committees, Machinery and Digital are new committees; active on social media including WeChat and LinkedIn. Increased quality events in the last year.
- Training page on SwissCham website is continuously updated and trainings are offered in English and Chinese language due to high demand
- Benefit program: The member benefit program had been enhanced, so over 100 entries, available on our website. There will be a mini program on WeChat.
- Information and Intelligence: dedicated categories list their party contributions from consultancies, lawyers, banks and professional service providers.
- Upgrade IT: new software in project management and database, as well MS Office are available.
- Bridge: 3 issues with over 2,000 copies distributed in mainland China, Hong Kong, online version available. In summer 2019, the electronic version will be uploaded to the entertainment system of Swiss flight between China and Switzerland
- Internal Meetings: 8 Shanghai Board meetings and national Board meetings.
- Committee: meetings: Committee meetings covered Finance/Tax, HR, Legal, SME/Industrial, Hospitality, Digital, Machinery.
- Economic Missions: supporting with the consulate General to Wuxi and Changzhou.
- Internal Committees: Swiss Ball, lead by AT and OM. Bridge: under the lead of JL. Marketing: headed by OM.
- Board attendance throughout the year: good participation and commitment for the board.