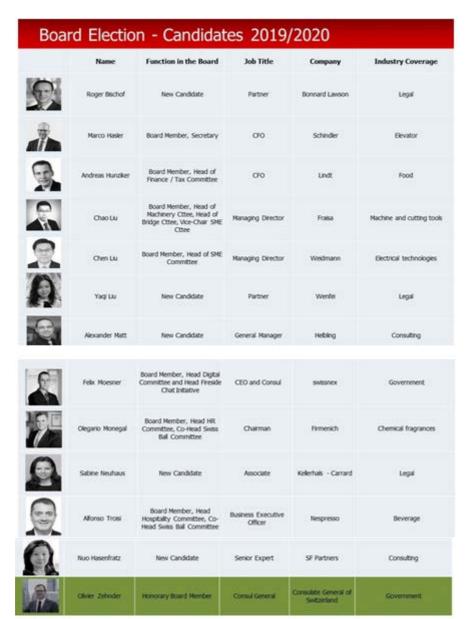

### 9. Election of Board Members and Auditor 2018 (OZ)

- OZ introduces the Board members leaving (AB, GA, MZ)
- Appreciation for all of them. Handover of a gift and trophy to AB
- Board Elections: All candidates are present except MH, who is excused
- Board Members and new candidates introduce themselves
- Elected are: Olegario Monegal 87 votes, Chen Liu 85, Felix Moesner 85, Andreas Hunziker 84, Marco Hasler 83, Chao (Joe) Liu 83, Alfonso Troisi 77, Sabine Neuhaus 77, Roger Bischof 52, Yaqi Liu 48.

### SwissCham Shanghai Board Member functions

The Board of Directors of SwissCham Shanghai is composed of 10 members and includes the following functions:

- 1 President
- 1 Vice President
- 1 Treasurer
- 1 Secretary
- 6 Ordinary members

### **Board Member Candidates**