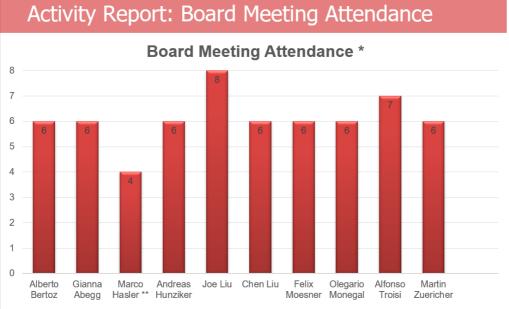

### 4. Activity Report of Board of Directors for 2017/2018 (AB)

- Memberships: 2018 was a good year, 262 members, majority of corporate, 1.32 million RMB for membership, continuous increase within the last three years, more corporate members.
- Member Services / Events: excellent development of the member benefit program, summary of all activities (over 80 events organized), Focus more on quality than quantity.
   7 committees, Machinery and Digital are new committees; active on social media including WeChat and LinkedIn. Increased quality events in the last year.
- Training page on SwissCham website is continuously updated and trainings are offered in English and Chinese language due to high demand
- Benefit program: The member benefit program had been enhanced, so over 100 entries, available on our website. There will be a mini program on WeChat.
- Information and Intelligence: dedicated categories list their party contributions from consultancies, lawyers, banks and professional service providers.
- Upgrade IT: new software in project management and database, as well MS Office are available.
- Bridge: 3 issues with over 2,000 copies distributed in mainland China, Hong Kong, online version available. In summer 2019, the electronic version will be uploaded to the entertainment system of Swiss flight between China and Switzerland
- Internal Meetings: 8 Shanghai Board meetings and national Board meetings.
- Committee: meetings: Committee meetings covered Finance/Tax, HR, Legal, SME/Industrial, Hospitality, Digital, Machinery.
- Economic Missions: supporting with the consulate General to Wuxi and Changzhou.
- Internal Committees: Swiss Ball, lead by AT and OM. Bridge: under the lead of JL. Marketing: headed by OM.
- Board attendance throughout the year: good participation and commitment for the board.